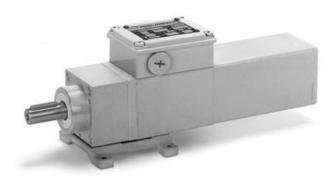

## MINIMOTOR - ACEF COAXIAL GEAR MOTORS WITH FURTHER PLANETARY GEAR

ACEF2T2B3-75





- · IP67 as standard
- Up to 23.5Nm rated torque
- Minimal dirt trap points
- Epoxy coated with no external fan



## PRODUCT DESCRIPTION

COAXIAL AND PLANETARY GEARED MOTOR

White epoxy coating for incerased protection against chemicals and harsh working environments. IP67 rated with no external fan.

MOTOR: Asynchronous three-phase motor with 2 poles, totally Class H winding in accordance with CEI EN 60034-1.

GEAR UNIT: With casing in die-cast aluminium. Case-hardened and hardened bearings, output shaft in stainless steel on request. Lubrication with longlasting oil (not toxic).

15 gear ratios (i) available, from 37 to 2209.5. Rated torque from 3.9 to 23.5 Nm. Version B3 or B5.

## **TECHNICAL DATA**

| Input voltage ac | 230Δ/400Υ     |
|------------------|---------------|
| IP class         | IP67          |
| Nominal speed    | 75 rpm        |
| Nominal torque   | 3,9 Nm        |
| Output powe